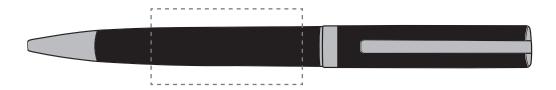

## **PANTONE REFERENCE(S)**

ARTWORK SCALE 100% Rotary Engrave Area: 40mm x 20mm

Product Image for visualisation - colours may vary

## The dashed line is to demonstrate print area and will not appear on your printed item